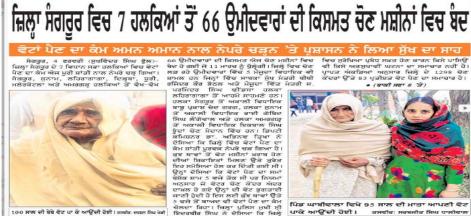

बरनाला ( विवेक सिंधवानी ): जिले में 80 प्रतिशत मतदान हुआ। जिले के तीनों विधानसभा क्षेत्रों वरनाला, भदौड़ व महलकलां में क्रमश: 78,83 व 82 प्रतिशत मतदान हुआ।

2017 दौरान आज मतदान करने का कार्य अगन-शांति **बार वोट देने** में 83 प्रतिशत और संगरूर करने का काय अभग-शात से सम्पन्न हुआ। जिले में 7 विधानसभा हलकों में लगभग 83 प्रतिशत वोटों का उ**त्साह** जिला संगरूर में 7 विधानसभा हलकों से 66 भुगतान हुआ। उम्मीदवार चुनाव मैदान में हैं और

संगरूर, 4 फरवरी (बेदी, में 84 प्रतिशत, सुनाम में 84 प्रतिशत,

हरजिद्र): जिला संगरूर में पंजाब विधानसभा चुनाव-**पहली** अमरगढ़ में 85 प्रतिशत, धूरी

जिला चुनाव अधिकारी-कम-डिप्टी कमिश्नर डॉ. अभिनव तुखा ने बताया कि हलका लहरा में 83 प्रतिशत, दिडबा से 6 12652 पुरुष व 538457 महिला