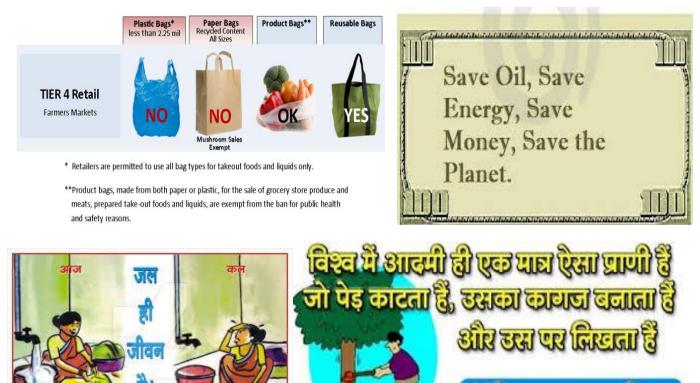

## TEN GOLDEN RULES FOR ROAD SAFETY

- 1. STOP OR SLOW DOWN : Allow pedestrians to cross first at uncontrolled zebra crossings.
- 2. BUCKLE UP :So that your family and you are safe in the car. Seat Belts reduce the chances of death of a car occupant in accidents.
- 3. OBEY TRAFFIC RULES AND SIGNS :To prevent road accidents.
- 4. OBEY SPEED LIMITS :For your own safety and that of others. In residential areas and market places, ideal speed should be 20 kmph and the maximum speed limit is 30 kmph.
- 5. KEEP VEHICLE FIT : To prevent breakdown and accidents on road.
- 6. NEVER USE MOBILE WHILE DRIVING :To avoid distractions that largely lead to accidents.
- 7. WEAR HELMET : To protect your head while riding a two wheeler. A good quality helmet reduces the chances of severe head injury.
- NEVER DRIVE DANGEROUSLY :To ensure your own safety and that of other road users.
- 9. BE COURTEOUS : Share the road with all and be considerate. Never rage on the road.
- 10. NEVER MIX DRINKING AND DRIVING : Be Responsible. Don't drink while driving.

On the Initiative of Road saftey Project the Municipal council Fix the Flex Board regarding the Information of Road Signs with the help of DCB Bank Malerkotla in variours places of Malerkotla Like Parks, Bus stands etc.