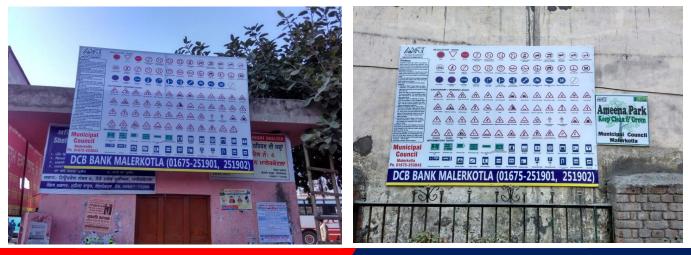

On the Initiative of Road saftey Project the Municipal council Fix the Flex Board regarding the Information of Road Signs with the help of DCB Bank Malerkotla in variours places of Malerkotla Like Parks, Bus stands etc.