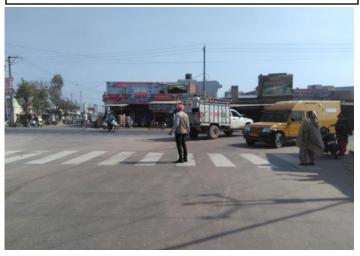

## TEN GOLDEN RULES FOR ROAD SAFETY

- 1. STOP OR SLOW DOWN : Allow pedestrians to cross first at uncontrolled zebra crossings.
- 2. BUCKLE UP :So that your family and you are safe in the car. Seat Belts reduce the chances of death of a car occupant in accidents.
- 3. OBEY TRAFFIC RULES AND SIGNS :To prevent road accidents.
- 4. OBEY SPEED LIMITS :For your own safety and that of others. In residential areas and market places, ideal speed should be 20 kmph and the maximum speed limit is 30 kmph.
- 5. KEEP VEHICLE FIT : To prevent breakdown and accidents on road.
- 6. NEVER USE MOBILE WHILE DRIVING :To avoid distractions that largely lead to accidents.
- 7. WEAR HELMET : To protect your head while riding a two wheeler. A good quality helmet reduces the chances of severe head injury.
- NEVER DRIVE DANGEROUSLY :To ensure your own safety and that of other road users.
- 9. BE COURTEOUS : Share the road with all and be considerate. Never rage on the road.
- 10. NEVER MIX DRINKING AND DRIVING : Be Responsible. Don't drink while driving.

On the Initiative of Road saftey Project the Municipal council Fix the Flex Board regarding the Information of Road Signs with the help of DCB Bank Malerkotla in variours places of Malerkotla Like Parks, Bus stands etc.